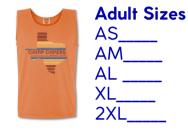

## 2023 Summer Camp Tee - \$20

16oz Mug w/ Campfire Design - \$12

26oz H2GO Voyager Bottle - \$35

Youth Sizes YS \_\_\_\_\_ YM \_\_\_\_\_ YL\_\_\_\_\_ Adult Sizes AS\_\_\_\_\_ AM\_\_\_\_\_ AL \_\_\_\_\_ XL\_\_\_\_\_ 2XL\_\_\_\_