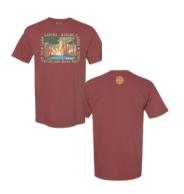

## 2023 Summer Camp Tee - \$20

16oz Mug w/ Campfire Design - \$12

26oz H2GO Voyager Bottle - \$35

Youth Sizes YS \_\_\_\_\_ YM \_\_\_\_\_ YL\_\_\_\_\_ Adult Sizes AS\_\_\_\_\_ AM\_\_\_\_\_ AL \_\_\_\_\_ XL\_\_\_\_\_ 2XL\_\_\_\_

> # of White \_\_\_\_ # of Blue