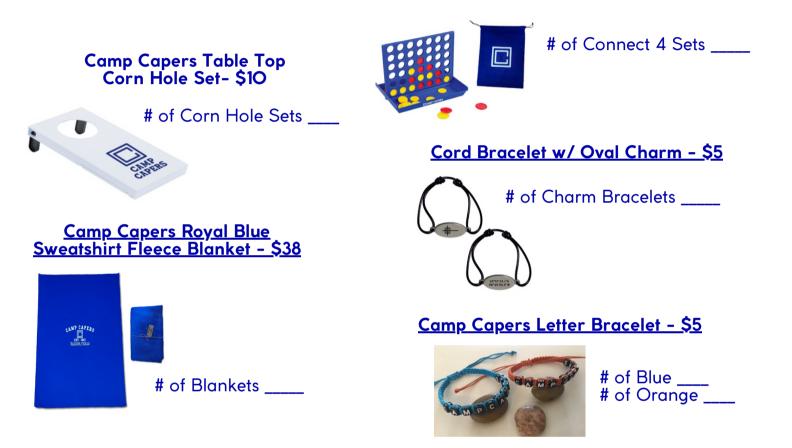

# of \_\_\_\_ Bottles

Scan the QR to shop the **full** camp store!

\*All purchases from the camp store **do not** count toward the 2 care package limit\*

Connect 4 Game with Bag - \$12

\*All items will be delivered by Tuesday of your camper's camp session\*