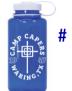

## Naglene Bottle w/ CC Cross Blue w/ White Lid - \$20

# of Water Bottles \_\_\_\_